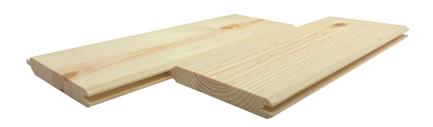

# Naturally Beautiful, Versatile, and Built to Last.

Belco's Tongue & Groove (T&G) is crafted from natural pine wood, offering unmatched beauty and versatility for home exteriors. Designed with a superior appearance and precision manufacturing, this premium product enhances curb appeal while providing lasting performance.

Each board is expertly cut from solid wood, dried as a natural one-inch blank, and molded to achieve a buttery smooth texture on both sides. The reversible profile ensures a 100% usable product, delivering exceptional value and effortless installation. With Belco T&G, you get timeless beauty, quality craftsmanship, and a durable solution for any exterior project.