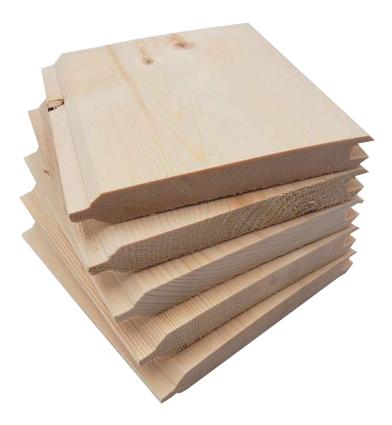

Each board is expertly cut, dried as a natural one-inch blank, and molded to achieve a buttery smooth texture on both sides. The reversible profile ensures a 100% usable product, delivering exceptional value and effortless installation. With Belco T&G, you get timeless beauty, quality craftsmanship, and a durable solution for any exterior project.

### **COST EFFECTIVE**

- Less costly than cedar and redwood
- No special tools or fasteners required
- ★ Tight-knot, appearance grade pine substrate for quality and performance

Thicknesses: 1"

Widths: 6"

Lengths: 8'-16'

Textures: Reversible-face smooth, back smooth