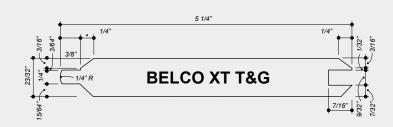

### BELCO XT® T&G

#### **COST EFFECTIVE**

- Less costly than cedar and redwood
- No special tools or fasteners required
- Tight-knot, appearance grade SPF substrate for quality and performance

Thicknesses: 1" Widths: 6"

Lengths: 10' - 20', HVY 12', 16'

Textures: Face-smooth; Back-resawn (ungraded)