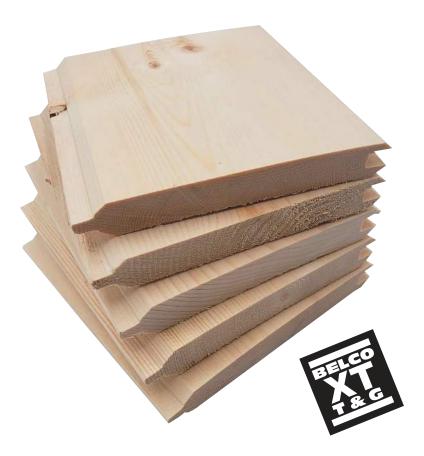

# Naturally Beautiful. Superior Appearance.

Belco's XT T&G, made from natural solid wood, not only enhances curb appeal to any home exterior but is also extremely versatile.

The preservative treatment applied to XT T&G gives it decay resistant properties. It is bundled in six-pieces and end capped for easy handling.

Belco's XT T&G is made with quality appearance, and superior manufacturing, providing a beautiful touch to home exteriors.

Manufactured by Belco Forest Products P: 360.426.8900 | belcofp.com