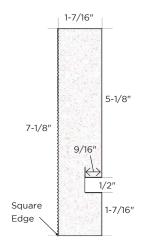

## 2X8 XT PLOWED FASCIA

Net: 1 7/16 x 7 1/8 Lengths: 16' 18' Texture: Comb, Smooth 5-7/16"

9/16"

Square
Edge

1-7/16"

XT Trim
1x Frieze
2x Plowed Fascia

Siding