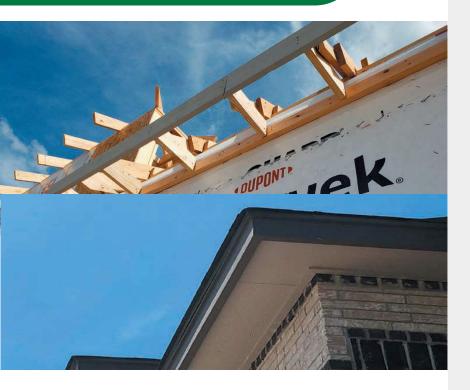

### **One and Done Solution**

Today, wood remains one of the most attractive and cost effective choices for construction projects. Belco's preservative treated XT Plowed Fascia is leading the charge. With a 20-year limited warranty, XT Plowed Fascia products not only provide you with a beautiful, single step solution for installation but also long lasting peace of mind.

# BELCO XT® PLOWED FASCIA APPLICATION

#### Single Step Fascia

- A structural tie for rafters and outlookers
- Appearance graded and ready for paint
- Primed all 6 sides
- EPA registered wood preservative
- Square-edges for sharp shadow lines

#### Cost Effective

- Installs with framing package one trade only
- ▶ Fast and efficient 18-foot lengths are 12% longer than engineered wood and 50% longer than fiber cement
- ★ Fewer seams means fewer gaps for moisture intrusion
- Beauty cap and structural trim all-in-one
- Scarf joints allowed unlike fiber cement and engineered woods