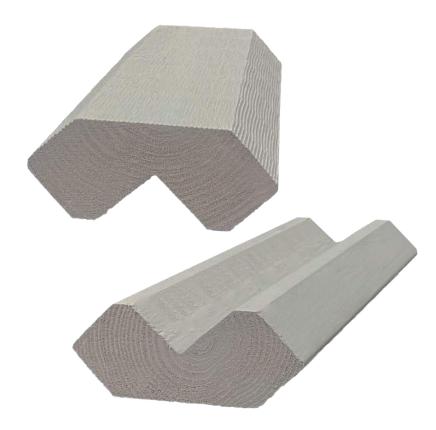

## BELCO XT® CORNER TRIM

#### 2x4 XT Corner

Net: 1.438" x 3.313" Lengths: 10', 20' Texture: Combed