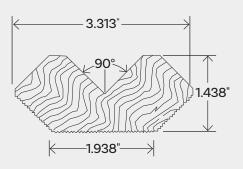

ORNER TRIM

#### PRESERVATIVE TREATMENT - WOLMAN® AG

- A water-based, nonmetallic, wood preservative surface treatment
- ₩ Wolman® AG is an EPA approved treatment

#### FUNCTIONAL

- One-piece corners provide excellent resistance to wind-driven rain—fewer joints to maintain
- Cohesive single unit as opposed to separate pieces subject to variable movement

#### COST EFFECTIVE

- Pre-primed, one-piece, corners save time and money during installation— half the sticks at every corner
- Metal free, non-corrosive treatment means no special tools or fasteners
- Less costly than PVC, fiber cement, or aluminum alternatives

#### 2x4 XT Corner

Net: 1.438" x 3.313" Lengths: 10', 20' Texture: Combed

#### IDEAL FOR:

- 1 and 2 story applications
- Inside exterior corners
- Outside exterior corners