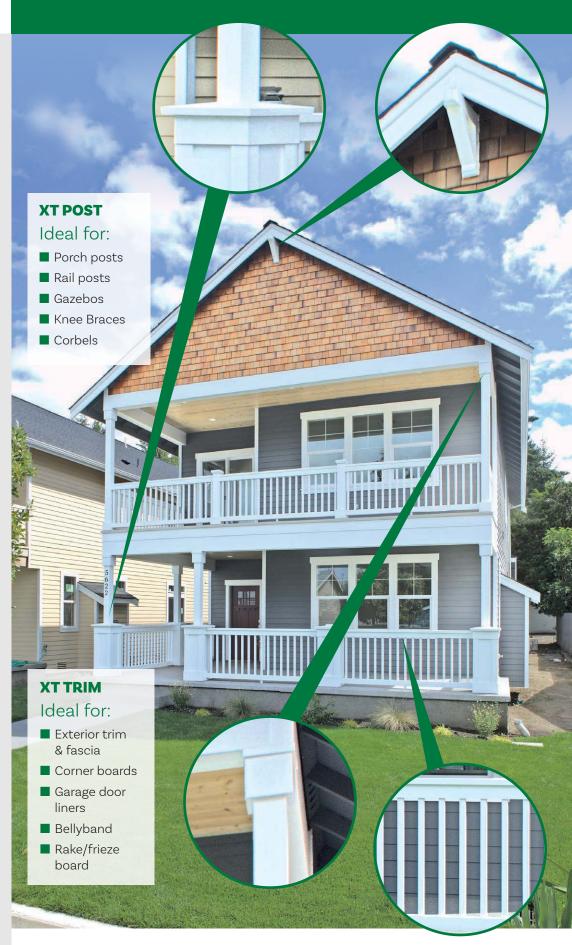

## **BELCO XT POST**

### 4x4

**Net:** 3-1/2" x 3-1/2" Lengths:\* 10', 12' Texture: C4S

#### 6x6

**Net:** 5-1/2" x 5" Lengths:\* 8', 10', 12' Texture: C4S

#### 8x8

**Net:**  $7-1/4" \times 7"$ Lengths:\* 10', 12' **Texture:** C4S

\* Custom lengths available on request.

### **BELCO XT TRIM**

**Thicknesses:** 1", 5/4", 2"

Widths: 2" - 12" Lengths: 8' - 20'

Textures: Comb face, resawn face,

smooth face, and BrushTex

# **BELCO XT PRODUCT USES**