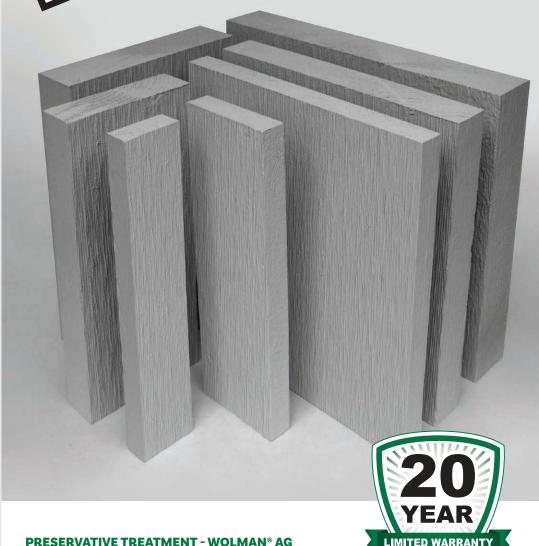

**Thicknesses:** 1", 5/4", 2"

Widths: 2" - 12" Lengths: 8' - 20'

Textures: Comb face, resawn face, smooth face,

and BrushTex

### **PRESERVATIVE TREATMENT - WOLMAN® AG**

- A water-based, nonmetallic, wood preservative surface treatment
- Wolman® AG is an EPA approved treatment

#### **FUNCTIONAL**

- Available in widths and lengths to meet all your exterior trim needs
- Lightweight for easier installation
- 20-year warranty against rot