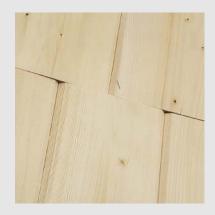

### Naturally Beautiful. Superior Appearance.

Belco's XT-T&G, made from natural solid wood, not only enhances curb appeal to any home exterior but is also extremely versatile.

The preservative treatment applied to XT-T&G gives it decay resistant properties. It is bundled in six-pieces and end capped for easy handling.

Belco's XT-T&G is made with quality appearance, and superior manufacturing, providing a beautiful touch to home exteriors.

Thicknesses: 1" Widths: 6"

**Lengths:** 8' - 20', HVY 12', 16' **Textures:** Face-smooth; Back-resawn ungraded

### Ideal for:

- Soffit
- Porches
- Hallways
- Window Accent
- Paneling