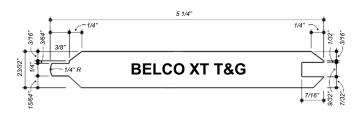

Belco's XT-T&G is made with quality appearance, and superior manufacturing, providing a beautiful touch to home exteriors.

Thicknesses: 1" Widths: 6"

**Lengths:** 8' - 20', HVY 12', 16' **Textures:** Face-smooth; Back-resawn ungraded

# TONGUE & GROOVE PATTERN

■ Wolman® AG is an EPA approved treatment