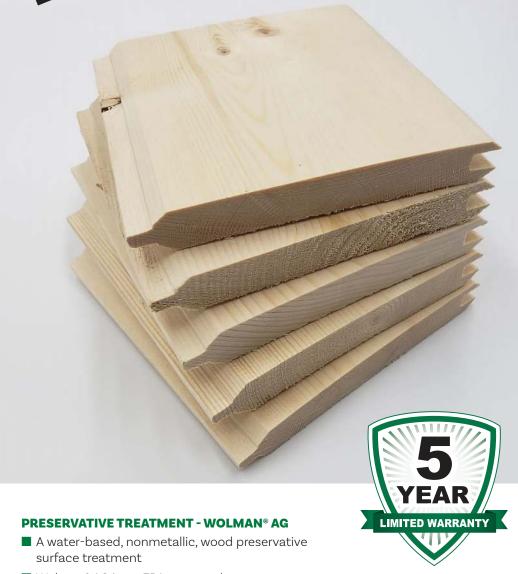

# TONGUE & GROOVE PATTERN

■ Wolman® AG is an EPA approved treatment

#### **FUNCTIONAL**

- Available in multiple lengths to meet your exterior needs
- Lightweight for easier installation
- 5-year warranty against rot