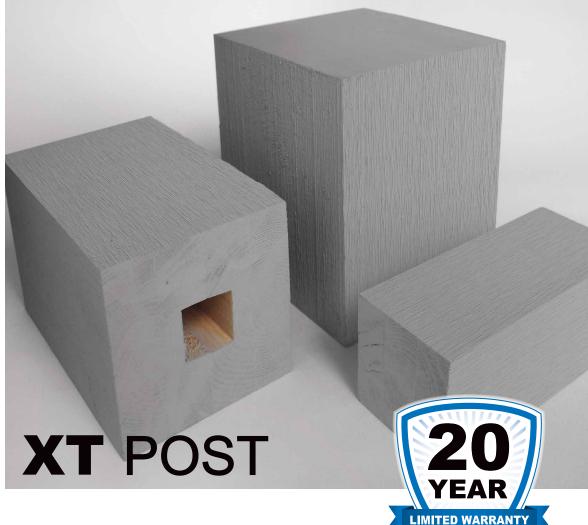

# **XT** POST

Comb-faced, primed and ready for paint, XT Posts signal the end of the pressure-treated post era.

# 4X4 XT POST

Net: 3-5/16" x 3-5/16" Lengths:\* 8', 10', 12' Texture: C4S

### **6X6 XT POST**

Net: 5-5/16" x 5-5/16" Lengths:\* 8', 10', 12' Texture: C4S

# 8X8 XT POST

Net: 7-1/16" x 7-1/16" Lengths:\* 8', 10', 12' Texture: C4S

\* Custom length available on request

#### **FUNCTIONAL**

- Structural engineered columns provide greater stability and less warp than solid timber or hollow posts
- 6x6 and 8x8 products come standard with a conduit chase for lighting installation
- 20-year warranty against rot